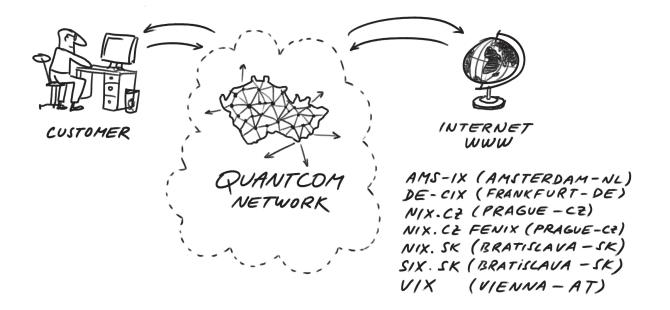

#### **TECHNICAL DESCRIPTION**

The Internet Profi service is implemented using an optical network or radio relay links. Within its backbone network, Quantcom is connected by several high-capacity backup connections to peering exchanges of the Czech and international Internet.

### SERVICE LAYOUT